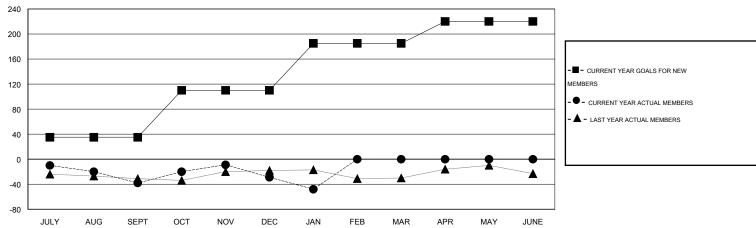

## GOALS AND ACTUAL MEMBERS CUMULATIVE

| DROPPED CLUBS: 1  DROPPED MEMBERS |     | 29 CLUBS OF 58 ADDED 1 OR MORE NEW MEMBERS | GENDER DISTRIBUTION  MALE 1,347 (67.89%)  FEMALE 637 (32.11%) |     |     |
|-----------------------------------|-----|--------------------------------------------|---------------------------------------------------------------|-----|-----|
| DECEASED                          | 19  | CLICK HERE FOR HEALTH                      |                                                               |     | 530 |
| CLUB CANCELLED                    | 0   | ASSESSMENT DATA                            | FAMILY UNIT MEMBERS                                           |     | 256 |
| OTHER                             | 120 |                                            | HEAD OF HOUSEHOLD                                             |     |     |
| TOTAL                             | 139 |                                            | NON-HEAD OF HOUSEHOL                                          | 274 |     |